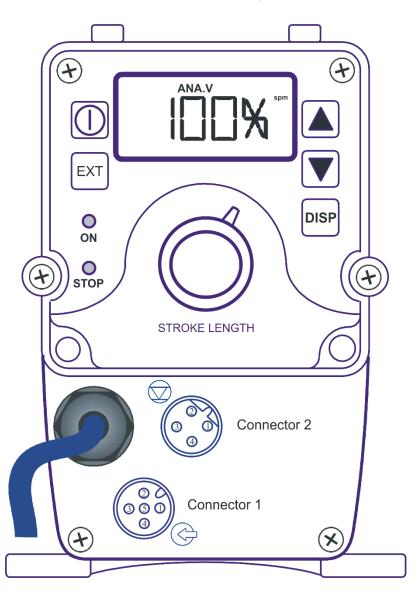

## **EWN-R Metering Pump Connection Diagram**

**EWN-R Pump** 

CONNECTOR 1 (5-Pin Round, Std Key): P/N E90495: Field Wire-able connector P/N IX0018: Wired w/15feet cable (color)

Pin #1: AUX Input (+) (Brown)
Pin #2: DIG Pulse Input (+) (White)
Pin #3: Analog Input (+) (Blue)
Pin #4: OUT 1 (SPM or STOP Out) (Black)
Pin #5: Common (-) (Green)

**CONNECTOR 2 (**5-Pin Round, Rev. Key): P/N E90496: Field Wire-able connector P/N IX0019: Wired w/15feet cable (color)

Pin #1: Start/Stop Input (Brown)
Pin #2: Pre-Stop Input (White)
Pin #3: Not Used (Blue)
Pin #4: Common (Black)

Pin #5: Not Used

\*Note: Connectors are NOT supplied with pump.